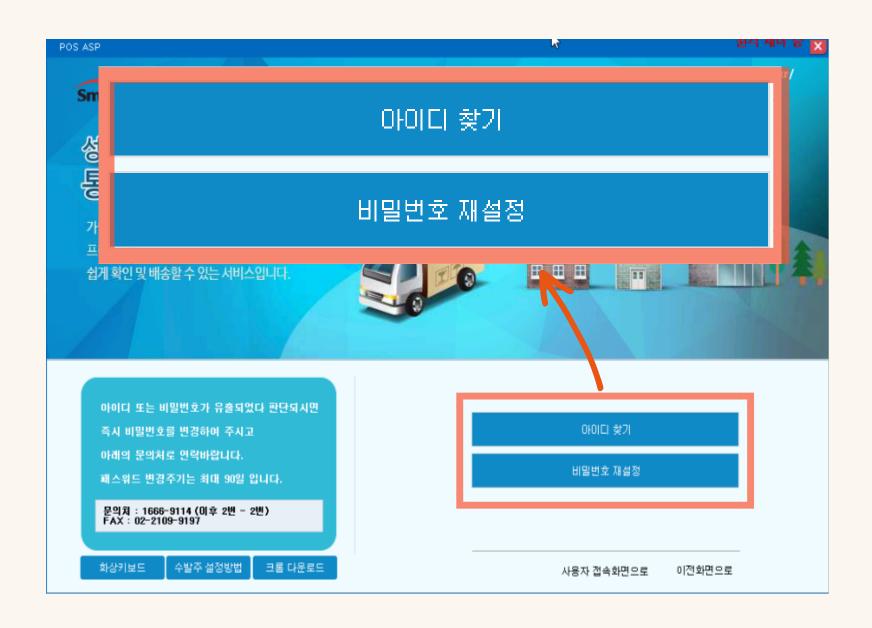

### 비밀번호 재설정을 클릭합니다.

| POS ASP                     | N.                     | 권덕 제의 중 X                   |
|-----------------------------|------------------------|-----------------------------|
| Smartro                     |                        | https://pos.smilebiz.co.kr/ |
| 성공 파트<br>통합 AV              | 비밀번호 재설정               | ×                           |
| 가맹점의 유연한<br>프랜차이즈 본사        | 아이디&핸드폰번호 입력> 인증번호 발급  |                             |
| 쉽게 확인 및 배송                  | 아이디                    |                             |
|                             | 핸드폰 번호                 |                             |
| 아이디 또는 비                    |                        |                             |
| 즉시 비밀번호<br>아래의 문의체          | 인증하기                   |                             |
| 패스워드 변경                     |                        |                             |
| 문의처 : 1668<br>FAX : 02-2109 | ⊢9197                  |                             |
| 화상키보드                       | 수발주 설정방법 크롬 다운로드 사용자 접 | 속화면으로 이전화면으로                |