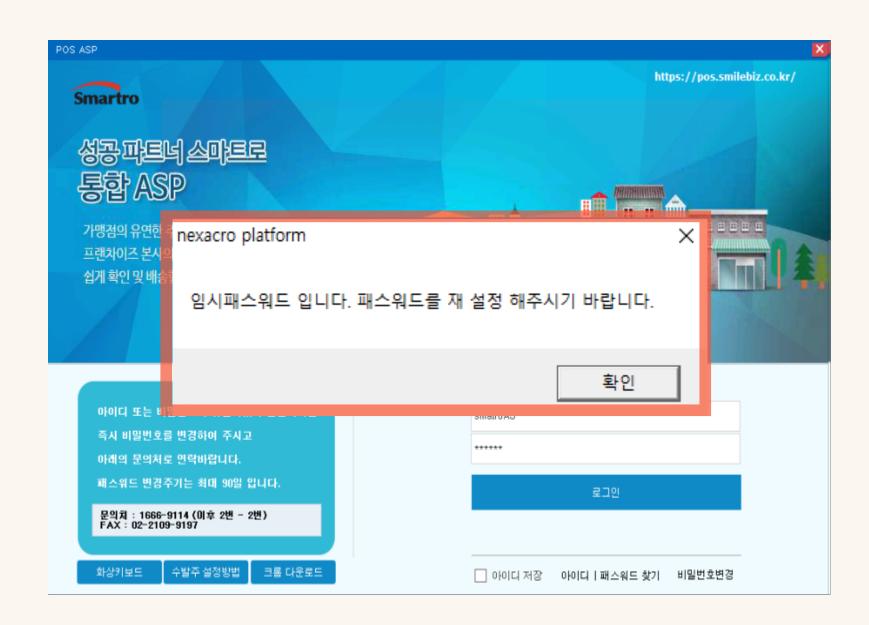

본사        | 아이디&핸드폰번호 입력> 인증번호 발급  |                             |
| 쉽게 확인 및 배송                  | 아이디                    |                             |
|                             | 핸드폰 번호                 |                             |
| 아이디 또는 비                    |                        |                             |
| 즉시 비밀번호<br>아래의 문의체          | 인증하기                   |                             |
| 패스워드 변경                     |                        |                             |
| 문의처 : 1668<br>FAX : 02-2109 | ⊢9197                  |                             |
| 화상키보드                       | 수발주 설정방법 크롬 다운로드 사용자 접 | 속화면으로 이전화면으로                |

# 비밀번호 재설정 창이 나오면 아이디와 휴대폰 번호를 입력합니다.

\* 휴대폰 번호가 일치 하지않다고 메세지가 뜰 경우 1666-9114로 문의 바랍니다.





### 임시비밀번호가 문자메세지로 발급됩니다!





## 임시비밀번호로 로그인한 경우 바로 비밀번호 재설정 창이 나오게 됩니다.





### 새로운 비밀번호를 입력하고 다시 로그인하시면 끝!



# \*조치방법으로 해결되지 않는 경우 기술지원센터로 연락 바랍니다!

☎ 1666 - 9114, 내선 2번 후 2번