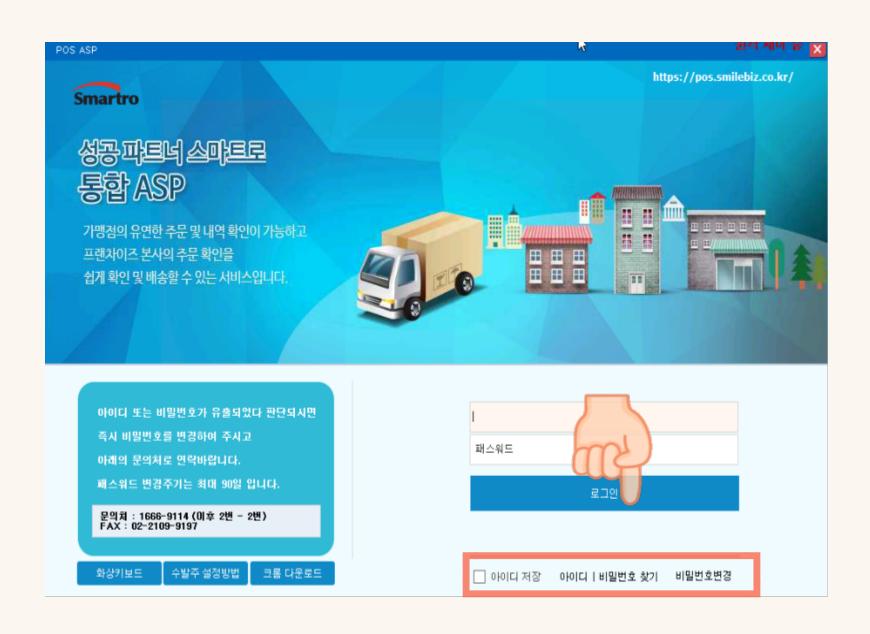

### 이때! 하단 비밀번호 찾기를 통해 비밀번호 재설정이 가능합니다

### 비밀번호 재설정을 클릭합니다.

| POS ASP                     | N.                     | 권덕 제의 중 X                   |
|-----------------------------|------------------------|-----------------------------|
| Smartro                     |                        | https://pos.smilebiz.co.kr/ |
| 성공 파트<br>통합 AV              | 비밀번호 재설정               | ×                           |
| 가맹점의 유연한<br>프랜차이즈 본사        | 아이디&핸드폰번호 입력> 인증번호 발급  |                             |
| 쉽게 확인 및 배송                  | 아이디                    |                             |
|                             | 핸드폰 번호                 |                             |
| 아이디 또는 비                    |                        |                             |
| 즉시 비밀번호<br>아래의 문의체          | 인증하기                   |                             |
| 패스워드 변경                     |                        |                             |
| 문의처 : 1668<br>FAX : 02-2109 | ⊢9197                  |                             |
| 화상키보드                       | 수발주 설정방법 크롬 다운로드 사용자 접 | 속화면으로 이전화면으로                |