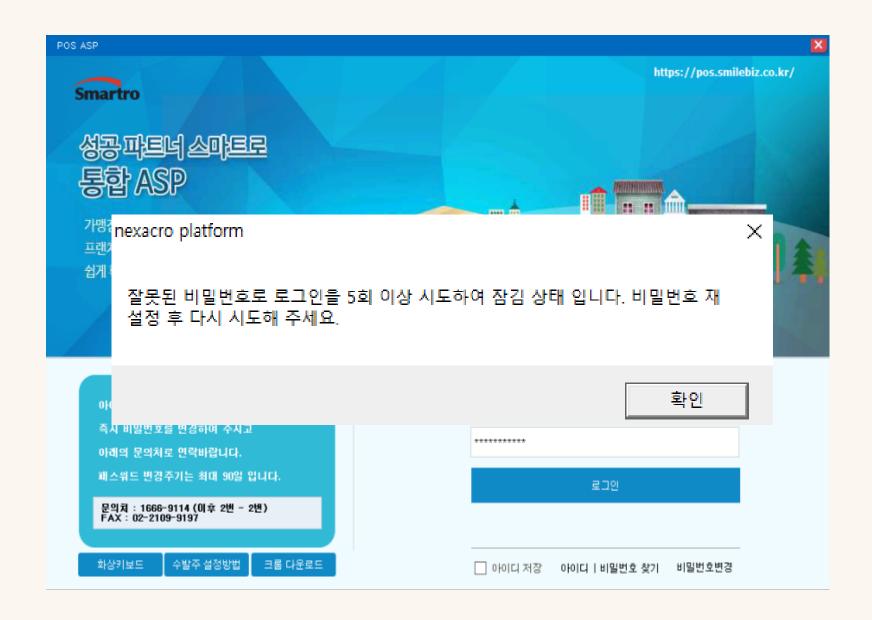

## PASP 는 비밀번호 5회 입력 초과 시 계정이 잠기게 됩니다. ▷≧◇

### 이때! 하단 비밀번호 찾기를 통해 비밀번호 재설정이 가능합니다