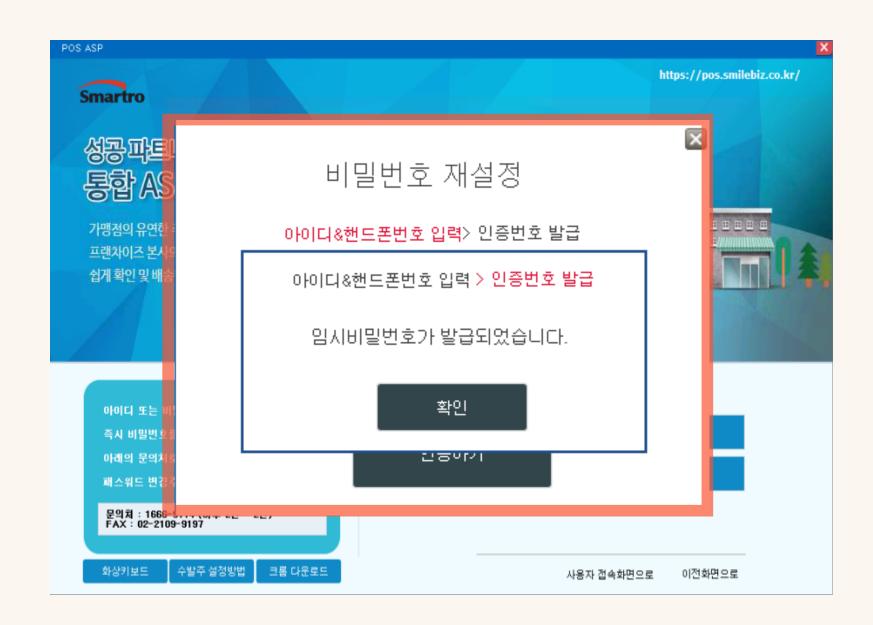

# 비밀번호 재설정 창이 나오면 아이디와 휴대폰 번호를 입력합니다.

\* 휴대폰 번호가 일치 하지않다고 메세지가 뜰 경우 1666-9114로 문의 바랍니다.

### 임시비밀번호가 문자메세지로 발급됩니다!