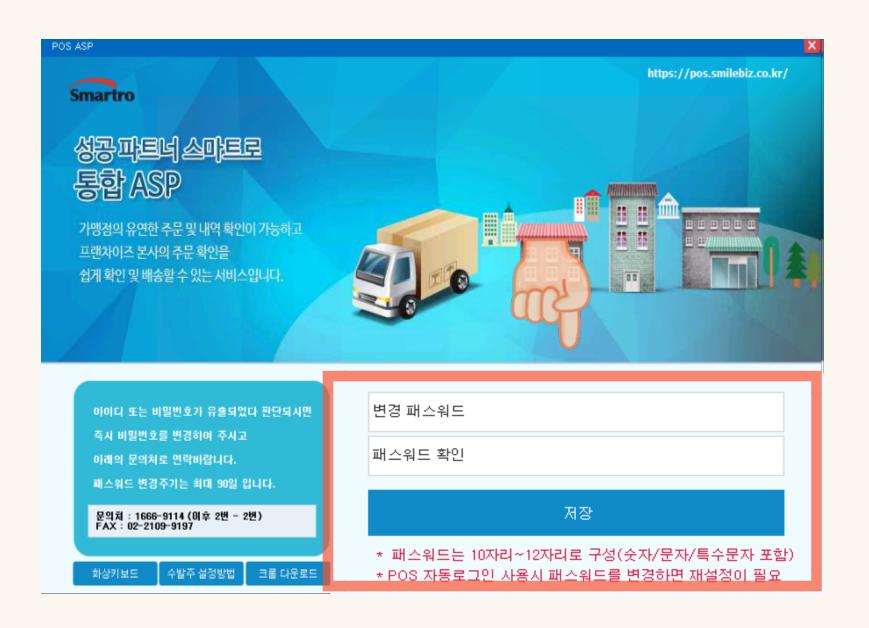

|
| 쉽게 확인 및 배송                  | 아이디                    |                             |
|                             | 핸드폰 번호                 |                             |
| 아이디 또는 비                    |                        |                             |
| 즉시 비밀번호<br>아래의 문의체          | 인증하기                   |                             |
| 패스워드 변경                     |                        |                             |
| 문의처 : 1668<br>FAX : 02-2109 | ⊢9197                  |                             |
| 화상키보드                       | 수발주 설정방법 크롬 다운로드 사용자 접 | 속화면으로 이전화면으로                |

# 비밀번호 재설정 창이 나오면 아이디와 휴대폰 번호를 입력합니다.

\* 휴대폰 번호가 일치 하지않다고 메세지가 뜰 경우 1666-9114로 문의 바랍니다.





### 임시비밀번호가 문자메세지로 발급됩니다!





## 임시비밀번호로 로그인한 경우 바로 비밀번호 재설정 창이 나오게 됩니다.





### 새로운 비밀번호를 입력하고 다시 로그인하시면 끝!



# \*조치방법으로 해결되지 않는 경우 기술지원센터로 연락 바랍니다!

☎ 1666 - 9114, 내선 2번 후 2번