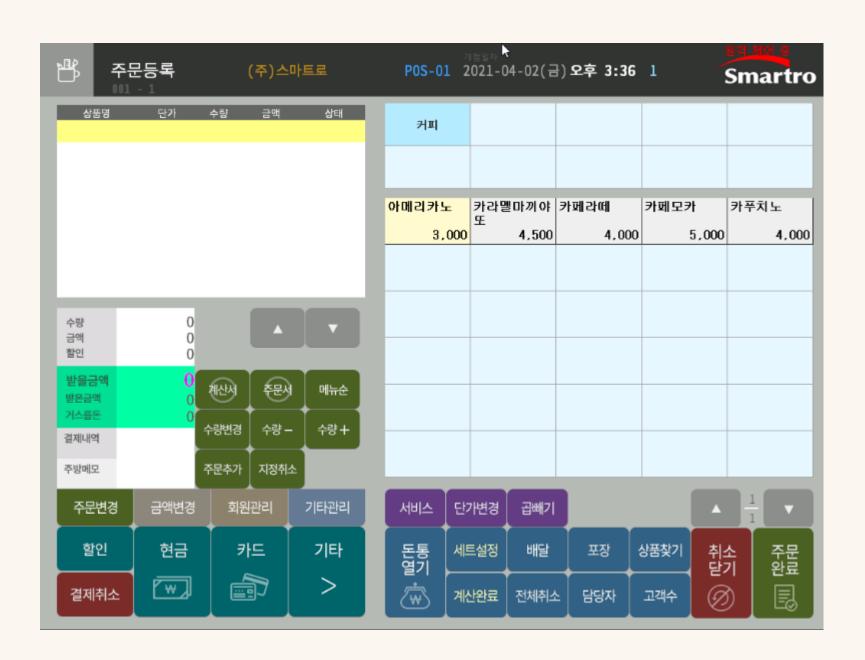

|          |               |          |       |             |                  |               |                    |                        |
|                    |             |     |       |          |               |          |       |             |                  |               |                    |                        |
| 메.                 | h분류<br>용여부  | 사용  | ○ 미사용 | 즐겨:<br>라 | 찾기<br>인수 0 라인 | <b>v</b> | 대     | 중 소         | 페이지 페이?<br>추가 삭제 | 지 즐겨찾기<br>초기화 | 1                  | v                      |
|                    |             |     |       |          |               |          |       |             |                  |               |                    |                        |

## 8. 위치 지정이 완료되면 버튼 클릭하고 확인!



저장



## 9. 수정이 완료되면 POS 종료 후 다시 실행!





#### 10. 주문등록 창에서 확인해 보면 끝!





## \*조치방법으로 해결되지 않는 경우 기술지원센터로 연락 바랍니다!

☎ 1666 - 9114, 내선 2번 후 2번