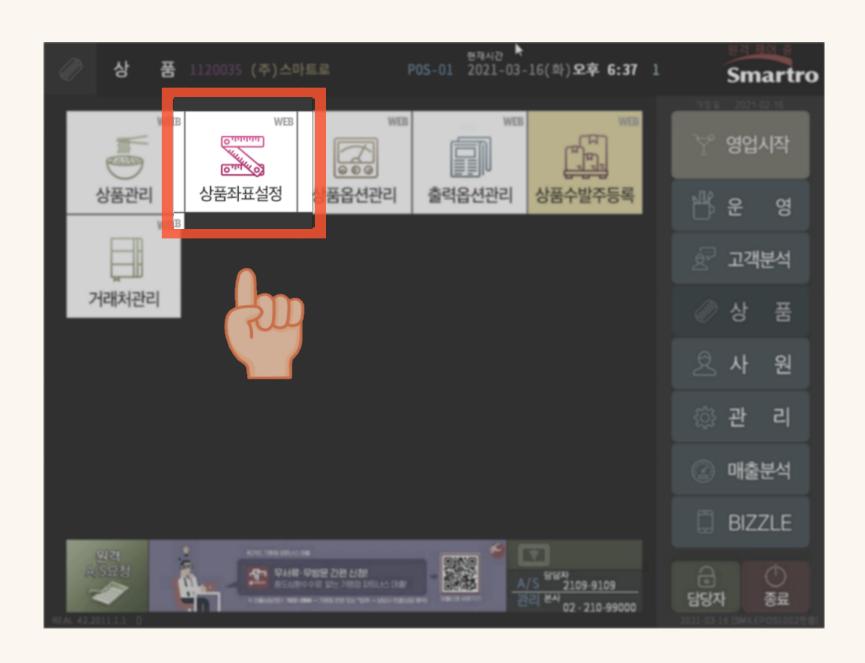

POS 상품추가





#### 상품관리 2단계!

- ① 상품 관리
- ② 상품 좌표설정





#### 1. 오른쪽 상품 버튼 클릭 ✓





#### 2. 상품관리 버튼 클릭 ✓





## 3. (분류) 행추가 버튼 클릭 √





#### 4. 분류명 입력 후 저장 버튼 클릭 ✓

\* 분류코드는 자동생성!





# 5-1. (메뉴) <sup>행추가</sup> 버튼 클릭 √ 5-2. 메뉴명과 단가 입력 후 저장





## 6. 메뉴를 다 추가 했다면







#### 7. 상품좌표설정 버튼 클릭 ✓





## 8. 왼쪽 상품들을 오른쪽에 끌어다놓기!



| •                  | 상품좌3        | E설정 |       |          |               | 조회       | 신규    | <b>저장</b> 삭 | 제 엑셀             | 출력 초기화        | <b>원격 제</b><br>도움말 | <mark>어 중</mark><br>닫기 |
|--------------------|-------------|-----|-------|----------|---------------|----------|-------|-------------|------------------|---------------|--------------------|------------------------|
| Ī                  | 가맹점 (주)스마트로 |     |       |          | Q 색깔 폰        | 트트 색상초기화 | 좌1    | E초기호 동기호    |                  |               |                    |                        |
|                    | 순번          | 코드  | 상품명   | 단가       |               | ЭЩ       |       | RIL         |                  |               |