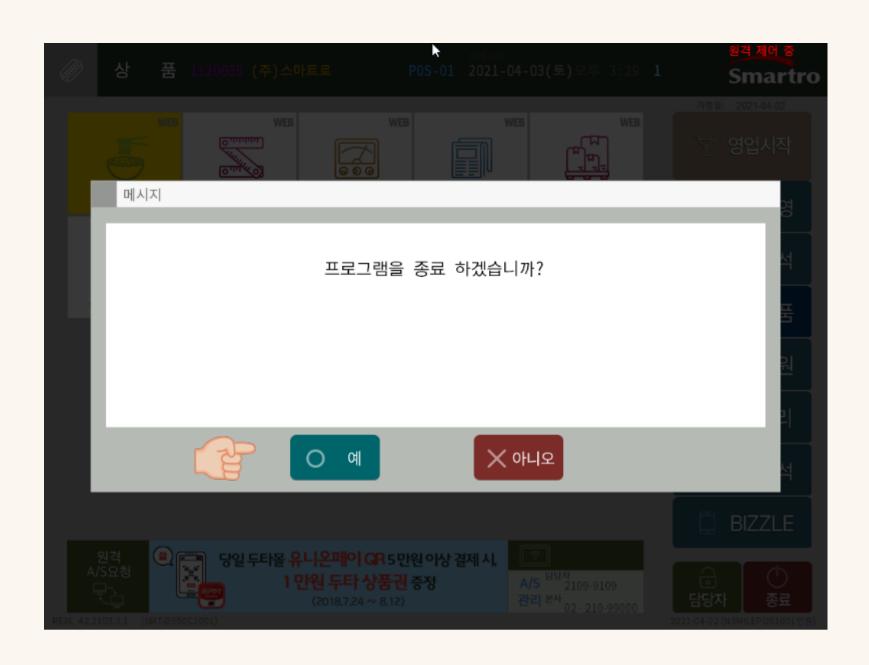

|             |     |       |          |               |          |       |             |                  |               |                    |                        |
|                    |             |     |       |          |               |          |       |             |                  |               |                    |                        |
| 메.                 | h분류<br>용여부  | 사용  | ○ 미사용 | 즐겨:<br>라 | 찾기<br>인수 0 라인 | <b>v</b> | 대     | 중 소         | 페이지 페이?<br>추가 삭제 | 지 즐겨찾기<br>초기화 | 1                  | v                      |
|                    |             |     |       |          |               |          |       |             |                  |               |                    |                        |

## 8. 위치 지정이 완료되면 버튼 클릭하고 확인!



저장



## 9. 수정이 완료되면 POS 종료 후 다시 실행!





#### 10. 주문등록 창에서 확인해 보면 끝!





## \*조치방법으로 해결되지 않는 경우 기술지원센터로 연락 바랍니다!

☎ 1666 - 9114, 내선 2번 후 2번