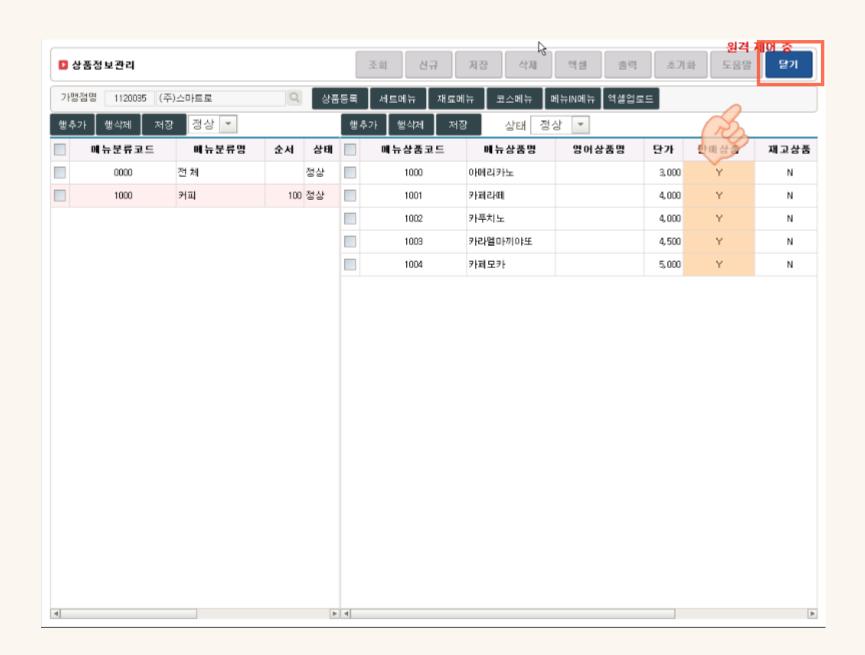

POS 상품추가





#### 상품관리 2단계!

- ① 상품 관리
- ② 상품 좌표설정





#### 1. 오른쪽 상품 버튼 클릭 ✓





#### 2. 상품관리 버튼 클릭 ✓





## 3. (분류) 행추가 버튼 클릭 √





#### 4. 분류명 입력 후 저장 버튼 클릭 ✓

\* 분류코드는 자동생성!





# 5-1. (메뉴) <sup>행추가</sup> 버튼 클릭 √ 5-2. 메뉴명과 단가 입력 후 저장





## 6. 메뉴를 다 추가 했다면







#### 7. 상품좌표설정 버튼 클릭 ✓





## 8. 왼쪽 상품들을 오른쪽에 끌어다놓기!



| •                  | 상품좌3        | E설정 |       |          |               | 조회       | 신규    | <b>저장</b> 삭 | 제 엑셀             | 출력 초기화        | <b>원격 제</b><br>도움말 | <mark>어 중</mark><br>닫기 |
|--------------------|-------------|-----|-------|----------|---------------|----------|-------|-------------|------------------|---------------|--------------------|------------------------|
| Ī                  | 가맹점 (주)스마트로 |     |       |          | Q 색깔 폰        | 트트 색상초기화 | 좌1    | E초기호 동기호    |                  |               |                    |                        |
|                    | 순번          | 코드  | 상품명   | 단가       |               | ЭЩ       |       | RIL         |                  |