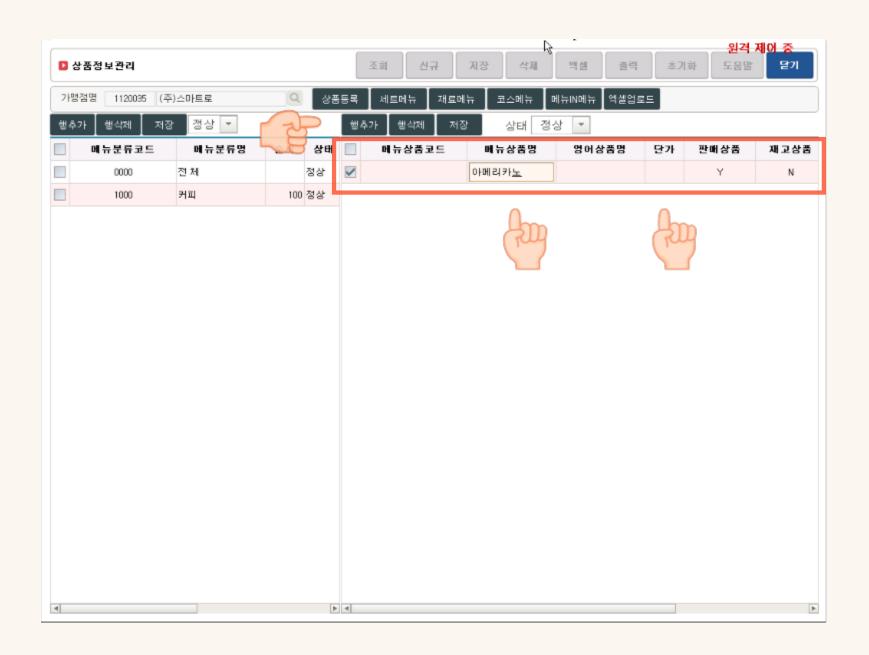

POS 상품추가





#### 상품관리 2단계!

- ① 상품 관리
- ② 상품 좌표설정





#### 1. 오른쪽 상품 버튼 클릭 ✓





#### 2. 상품관리 버튼 클릭 ✓





## 3. (분류) 행추가 버튼 클릭 √





#### 4. 분류명 입력 후 저장 버튼 클릭 ✓

\* 분류코드는 자동생성!





# 5-1. (메뉴) <sup>행추가</sup> 버튼 클릭 √ 5-2. 메뉴명과 단가 입력 후 저장





## 6. 메뉴를 다 추가 했다면







#### 7. 상품좌표설정 버튼 클릭 ✓





## 8. 왼쪽 상품들을 오른쪽에 끌어다놓기!



| •                  | 상품좌3        | E설정 |       |          |               | 조회       | 신규    | <b>저장</b> 삭 | 제 엑셀             | 출력 초기화        | <b>원격 제</b><br>도움말 | <mark>어 중</mark><br>닫기 |
|--------------------|-------------|-----|-------|----------|---------------|----------|-------|-------------|------------------|---------------|--------------------|------------------------|
| Ī                  | 가맹점 (주)스마트로 |     |       |          | Q 색깔 폰        | 트트 색상초기화 | 좌1    | E초기호 동기호    |                  |               |                    |                        |
|                    | 순번          | 코드  | 상품명   | 단가       |               |