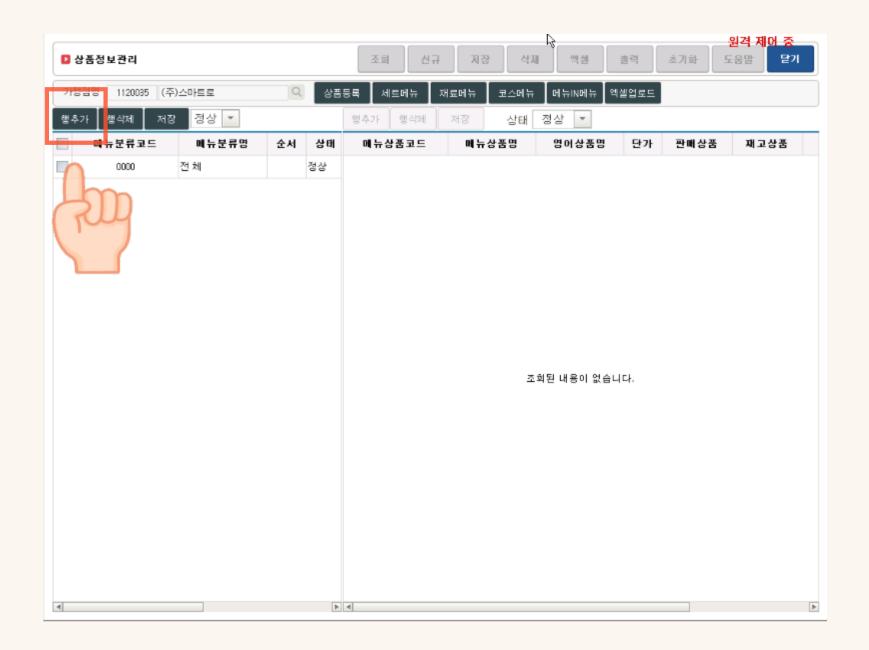

POS 상품추가





#### 상품관리 2단계!

- ① 상품 관리
- ② 상품 좌표설정





#### 1. 오른쪽 상품 버튼 클릭 ✓





#### 2. 상품관리 버튼 클릭 ✓





## 3. (분류) 행추가 버튼 클릭 √





#### 4. 분류명 입력 후 저장 버튼 클릭 ✓

\* 분류코드는 자동생성!





# 5-1. (메뉴) <sup>행추가</sup> 버튼 클릭 √ 5-2. 메뉴명과 단가 입력 후 저장





## 6. 메뉴를 다 추가 했다면







#### 7. 상품좌표설정 버튼 클릭 ✓





## 8. 왼쪽 상품들을 오른쪽에 끌어다놓기!



| •                  | 상품좌3        | E설정 |       |          |               | 조회       | 신규    | <b>저장</b> 삭 | 제 엑셀             | 출력 초기화        | <b>원격 제</b><br>도움말 | <mark>어 중</mark><br>닫기 |
|--------------------|-------------|-----|-------|----------|---------------|----------|-------|-------------|------------------|---------------|--------------------|------------------------|
| Ī                  | 가맹점 (주)스마트로 |     |       |          | Q 색깔 폰        | 트트 색상초기화 | 좌1    | E초기호 동기호    |                  |               |                    |                        |
|