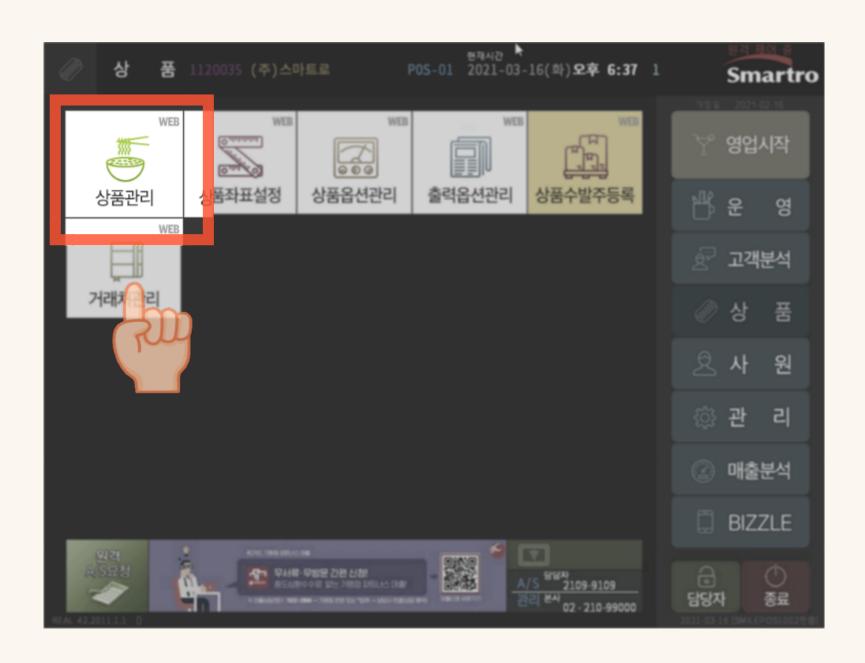

POS 상품추가





#### 상품관리 2단계!

- ① 상품 관리
- ② 상품 좌표설정





#### 1. 오른쪽 상품 버튼 클릭 ✓





#### 2. 상품관리 버튼 클릭 ✓





## 3. (분류) 행추가 버튼 클릭 √





#### 4. 분류명 입력 후 저장 버튼 클릭 ✓

\* 분류코드는 자동생성!





# 5-1. (메뉴) <sup>행추가</sup> 버튼 클릭 √ 5-2. 메뉴명과 단가 입력 후 저장





## 6. 메뉴를 다 추가 했다면







#### 7. 상품좌표설정 버튼 클릭 ✓





## 8. 왼쪽 상품들을 오른쪽에 끌어다놓기!



| •                  | 상품좌3        | E설정 |       |          |               | 조회       | 신규    | <b>저장</b> 삭 | 제 엑셀             | 출력 초기화        | <b>원격 제</b><br>도움말 | <mark>어 중</mark><br>닫기 |
|--------------------|-------------|-----|-------|----------|---------------|----------|-------|-------------|------------------|---------------|--------------------|------------------------|
| Ī                  | 가맹점 (주)스마트로 |     |       |          | Q 색깔 폰        | 트트 색상초기화 | 좌1    | E초기호 동기호    |                  |               |                    |