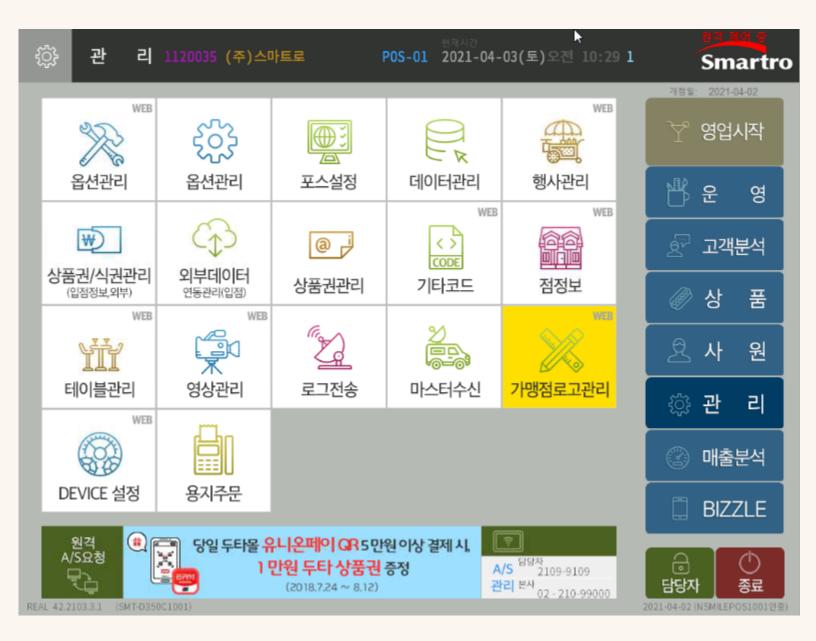

POS 상품추가





#### 상품관리 2단계!

- ① 상품 관리
- ② 상품 좌표설정





#### 1. 오른쪽 상품 버튼 클릭 ✓





#### 2. 상품관리 버튼 클릭 ✓





## 3. (분류) 행추가 버튼 클릭 √





#### 4. 분류명 입력 후 저장 버튼 클릭 ✓

\* 분류코드는 자동생성!





# 5-1. (메뉴) <sup>행추가</sup> 버튼 클릭 √ 5-2. 메뉴명과 단가 입력 후 저장





## 6. 메뉴를 다 추가 했다면







#### 7. 상품좌표설정 버튼 클릭 ✓





## 8. 왼쪽 상품들을 오른쪽에 끌어다놓기!



| •                  | 상품좌3        | E설정 |       |          |               | 조회       | 신규    | <b>저장</b> 삭 | 제 엑셀             | 출력 초기화        | <b>원격 제</b><br>도움말 | <mark>어 중</mark><br>닫기 |
|--------------------|-------------|-----|-------|----------|---------------|----------|-------|-------------|------------------|---------------|--------------------|------------------------|
| Ī                  | 가맹점 (주)스마트로 |     |       |          | Q 색깔 폰        | 트트 색상초기화 | 좌1    |