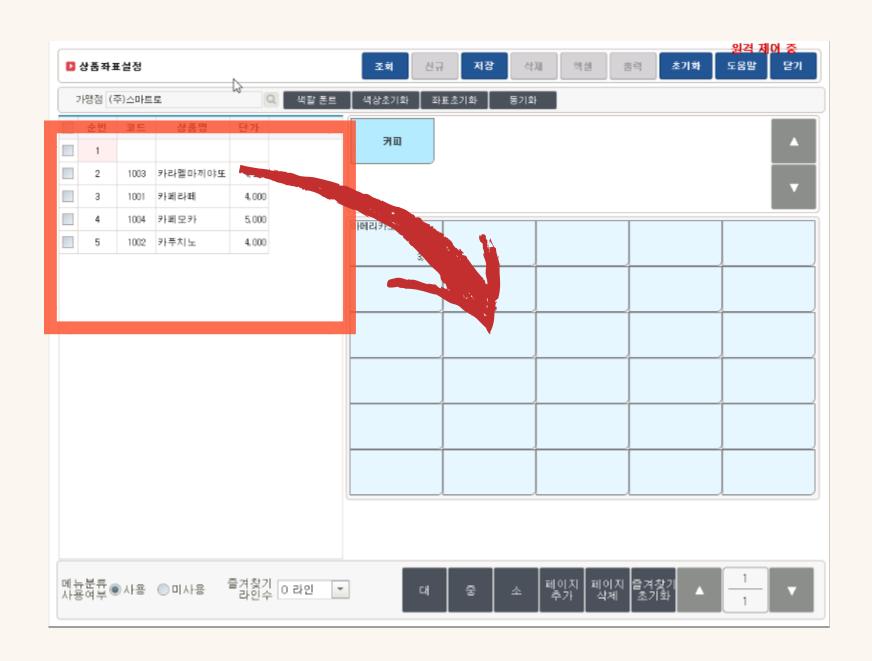

## 8. 왼쪽 상품들을 오른쪽에 끌어다놓기!

| •                  | 상품좌3        | E설정 |       |          |               | 조회       | 신규    | <b>저장</b> 삭 | 제 엑셀             | 출력 초기화        | <b>원격 제</b><br>도움말 | <mark>어 중</mark><br>닫기 |
|--------------------|-------------|-----|-------|----------|---------------|----------|-------|-------------|------------------|---------------|--------------------|------------------------|
| Ī                  | 가맹점 (주)스마트로 |     |       |          | Q 색깔 폰        | 트트 색상초기화 | 좌1    | E초기호 동기호    |                  |               |                    |                        |
|                    | 순번          | 코드  | 상품명   | 단가       |               | ЭЩ       |       | RIL         |                  |               |                    |                        |
|                    | 2           |     |       |          |               |          |       |             |                  |               |                    |                        |
|                    | 3           |     |       |          |               |          |       |             |                  |               |                    | ¥                      |
|                    | 4           |     |       |          |               | 아메리카노    |       | 카라멜마끼야또     | 카페라떼             | 카페모카          | 카푸치노               |                        |
|                    | 5           |     |       |          |               |          | 3.000 | 4,500       | 4.0              | 00 5.0        | 00                 | 4,000                  |
|                    |             |     |       |          |               | 확인       |       | ×           |                  | 1             |                    |                        |
|                    |             |     |       |          |               | 1        |       | ^           |                  |               |                    |                        |
| 수정하신 자료를 저장하시겠습니까? |             |     |       |          |               |          |       |             |                  |               |                    |                        |
|                    |             |     |       |          |               | ±        | 인     | 취소          |                  | 1             | 1                  |                        |
|                    |             |     |       |          |               | _        |       |             |                  |               |                    |                        |
|                    |             |     |       |          |               |          | Am    | )           |                  |               |                    |                        |
|                    |             |     |       |          |               | 1        | Pu    |             |                  |               | -                  |                        |
|                    |             |     |       |          |               |          |       |             |                  |               |                    |                        |
|                    |             |     |       |          |               |          |       |             |                  |               |                    |                        |
|                    |             |     |       |          |               |          |       |             |                  |               |                    |                        |
|                    |             |     |       |          |               |          |       |             |                  |               |                    |                        |
| 메.                 | h분류<br>용여부  | 사용  | ○ 미사용 | 즐겨:<br>라 | 찾기<br>인수 0 라인 | <b>v</b> | 대     | 중 소         | 페이지 페이?<br>추가 삭제 | 지 즐겨찾기<br>초기화 | 1                  | v                      |
|                    |             |     |       |          |               |          |       |             |                  |               |                    |                        |