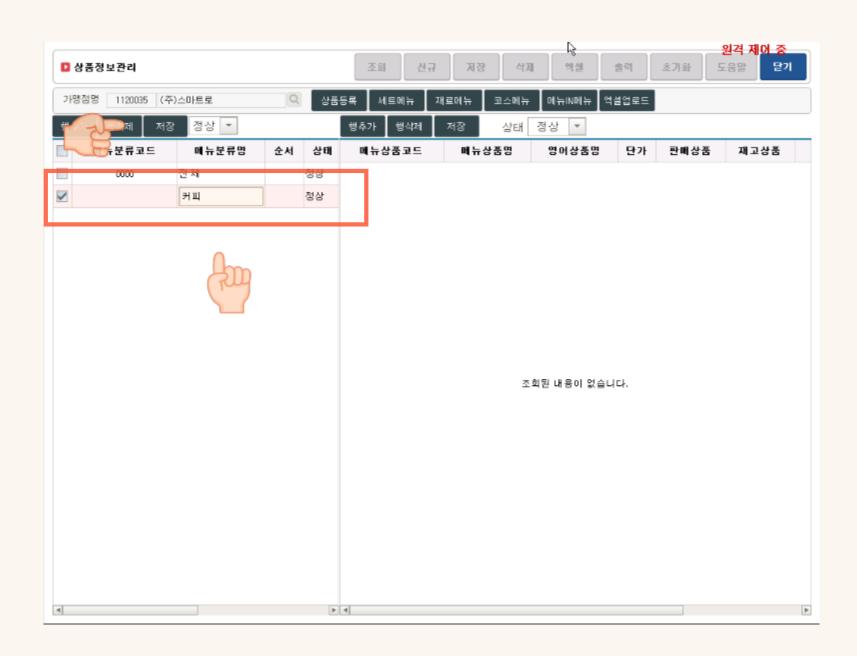

POS 상품추가





#### 상품관리 2단계!

- ① 상품 관리
- ② 상품 좌표설정





#### 1. 오른쪽 상품 버튼 클릭 ✓





#### 2. 상품관리 버튼 클릭 ✓





## 3. (분류) 행추가 버튼 클릭 √





#### 4. 분류명 입력 후 저장 버튼 클릭 ✓

\* 분류코드는 자동생성!





# 5-1. (메뉴) <sup>행추가</sup> 버튼 클릭 √ 5-2. 메뉴명과 단가 입력 후 저장





## 6. 메뉴를 다 추가 했다면







#### 7. 상품좌표설정 버튼 클릭 ✓





## 8. 왼쪽 상품들을 오른쪽에 끌어다놓기!



| •                  | 상품좌3        | E설정 |       |          |               | 조회       | 신규    | <b>저장</b> 삭 | 제 엑셀             | 출력 초기화        | <b>원격 제</b><br>도움말 | <mark>어 중</mark><br>닫기 |
|--------------------|-------------|-----|-------|----------|---------------|----------|-------|-------------|------------------|---------------|--------------------|------------------------|
| Ī                  | 가맹점 (주)스마트로 |     |       |          | Q 색깔 폰        | 트트 색상초기화 | 좌1    | E초기호 동기호    |                  |               |                    |                        |
|                    | 순번