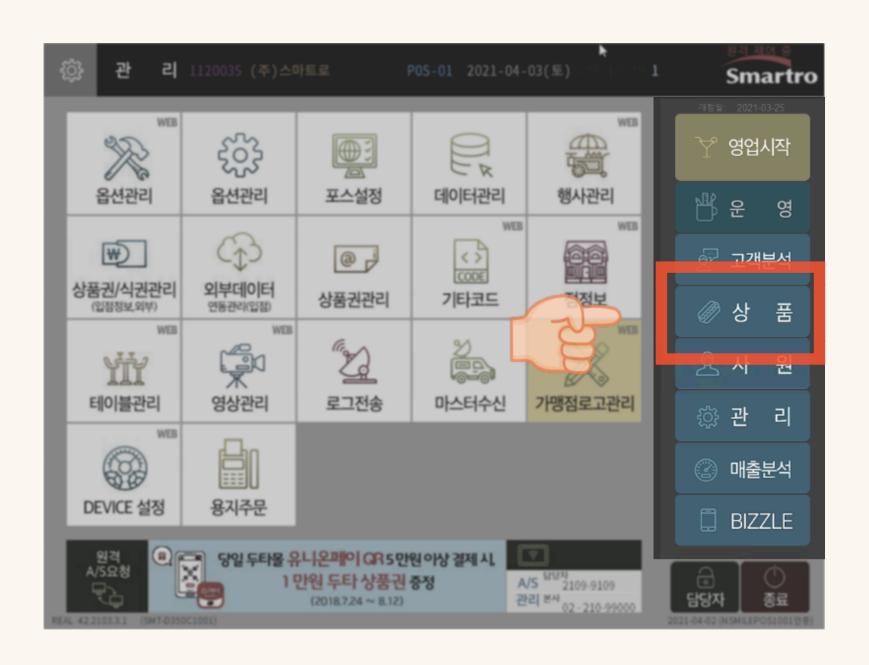

POS 상품추가





#### 상품관리 2단계!

- ① 상품 관리
- ② 상품 좌표설정





#### 1. 오른쪽 상품 버튼 클릭 ✓





#### 2. 상품관리 버튼 클릭 ✓





## 3. (분류) 행추가 버튼 클릭 √





#### 4. 분류명 입력 후 저장 버튼 클릭 ✓

\* 분류코드는 자동생성!





# 5-1. (메뉴) <sup>행추가</sup> 버튼 클릭 √ 5-2. 메뉴명과 단가 입력 후 저장





## 6. 메뉴를 다 추가 했다면







#### 7. 상품좌표설정 버튼 클릭 ✓





## 8. 왼쪽 상품들을 오른쪽에 끌어다놓기!



| •                  | 상품좌3        | E설정 |       |          |               | 조회       | 신규    | <b>저장</b> 삭 | 제 엑셀             | 출력 초기화        | <b>원격 제</b><br>도움말 | <mark>어 중</mark><br>닫기 |
|--------------------|-------------|-----|-------|----------|---------------|----------|-------|-------------|------------------|---------------|--------------------|------------------------|
| Ī                  | 가맹점 (주)스마트로 |     |       |          | Q 색깔 폰        | 트트 색상초기화 | 좌1    | E초기호 동기호    |                  |