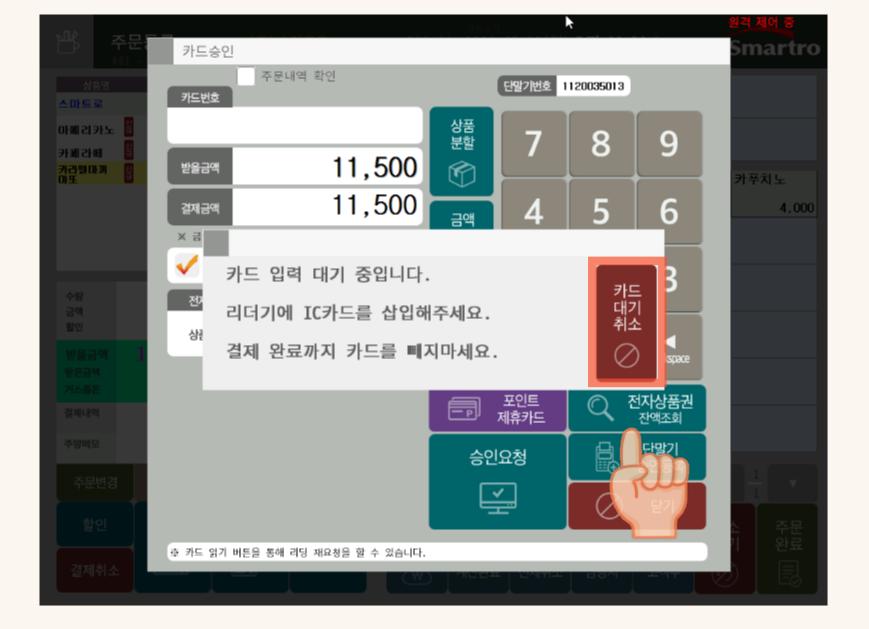

|                  | 주문추가 지정취         | *                    |          |                  |          |             |      |              |                    |
| 주문변경                             | 명 금액변경           | 회원관리             | 기타관리                 | 서비스      | 단가변경             | 곱빼기      |             |      |              | $\frac{1}{1}$      |
| 할인                               | 현금               | 카드               | 기타                   | 돈통<br>열기 | 세트설정             | 배달       | 포장          | 상품찾기 | 취소<br>닫기     | 주문<br>완료           |
| 결제취소                             |                  |                  | >                    |          | 계산완료             | 전체취소     | 담당자         | 고객수  | $\otimes$    |                    |





#### 카드 삽입하기 전 카드 대기취소 버튼을 클릭합니다







#### 금액변경 버튼을 클릭합니다





#### 결제 금액을 변경하고 금액변경 버튼을 클릭합니다.







#### 카드 결제가 완료 되면 받은금액에 결제 된 금액이 표시됩니다.

|                          | 주문등록<br>01 - 1   | (주<br>(제        | )스마트로<br>우리 108 |                | POS-0   |      | 1월일자 🗟<br>2021-05-10(물 | 월) <b>오전</b> | 11:35 | 1    |          | Sma           | rtro     |
|--------------------------|------------------|-----------------|-----------------|----------------|---------|------|------------------------|--------------|-------|------|----------|---------------|----------|
| 상품명<br><mark>스마트로</mark> | 단가               | 수량 금            | 한백 상태           | H              | 스마트     | 로    |                        |              |       |      |          |               |          |
| 아메리카노                    | ,                | 1 3