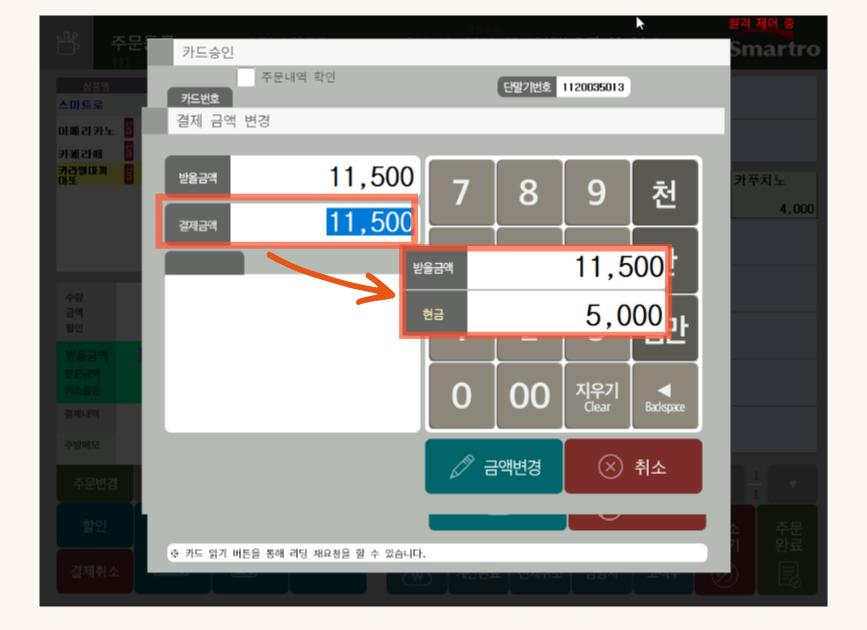

|          |                  |          |             |      |              |                    |
| 주문변경                             | 명 금액변경           | 회원관리             | 기타관리                 | 서비스      | 단가변경             | 곱빼기      |             |      |              | $\frac{1}{1}$      |
| 할인                               | 현금               | 카드               | 기타                   | 돈통<br>열기 | 세트설정             | 배달       | 포장          | 상품찾기 | 취소<br>닫기     | 주문<br>완료           |
| 결제취소                             |                  |                  | >                    |          | 계산완료             | 전체취소     | 담당자         | 고객수  | $\otimes$    |                    |





#### 카드 삽입하기 전 카드 대기취소 버튼을 클릭합니다







#### 금액변경 버튼을 클릭합니다





#### 결제 금액을 변경하고 금액변경 버튼을 클릭합니다.







#### 카드 결제가 완료 되면 받은금액에 결제 된 금액이 표시됩니다.

|                          | 주문등록<br>01 - 1   | (주<br>(제        | )스마트로<br>우리 108 |                | POS-0   |      | 1월일자 🗟<br>2021-05-10(물 | 월) <b>오전</b> | 11:35 | 1    |          | Sma           | rtro     |
|--------------------------|------------------|-----------------|-----------------|----------------|---------|------|------------------------|--------------|-------|------|----------|---------------|----------|
| 상품명<br><mark>스마트로</mark> | 단가               | 수량 금            | 한백 상태           | H              | 스마트     | 로    |                        |              |       |      |          |               |          |
| 아메리카노                    | ,                | 1 3             | 3,000<br>2      |                |         |      |