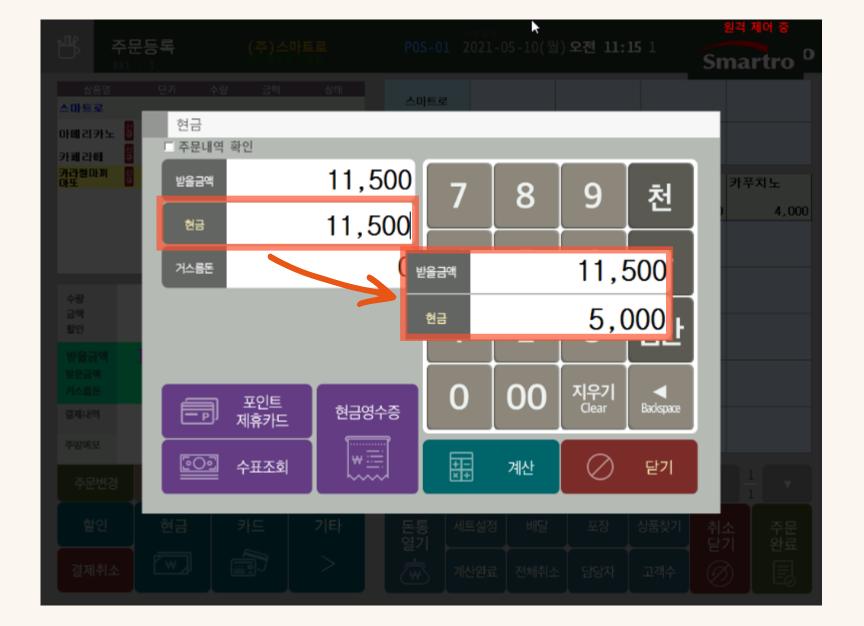

#### 위 영역을 누르시면 결제 금액을 변경할 수 있습니다.

#### 현금 결제가 완료 되면 받은금액에 결제 된 금액이 표시됩니 다.

| - 80 -                     |                                 |                    |                 |    |            | 기점열기 | λł.       |             |      | 원격       | 제이 중              |
|----------------------------|---------------------------------|--------------------|-----------------|----|------------|------|-----------|-------------|------|----------|-------------------|
| 발 주·                       | 문등록<br>                         | (주)                | 스마트로<br>2월 개명철  |    | P0S-01     | 2021 | L-05-10(월 | ) 오전 11:24  | - 1  | Sma      | rtro <sup>D</sup> |
| 상품명<br>스마트로                | 단가                              | 수량 금역              | 상태              | Т  | 스마트로       |      |           |             |      |          |                   |
| 아메리카노<br>카페라테              |                                 |                    | 000<br>2<br>000 |    |            |      |           |             |      |          |                   |
| 카라열마끼<br>아또                | 4,500                           |                    | 3<br>500        | c  | 아메리카노      | 카피   | 계각예       | 카라몔마끼아<br>또 | 카페모카 | 카족       | 주치노               |
|                            |                                 |                    |                 |    | 3,0        | 000  | 4,000     | 또<br>4,500  | 5,   | 000      | 4,000             |
| 수량<br>금액                   | 3<br>11,500                     |                    |                 | 받  | 올금역        | 4    |           | 6.50        | d    |          | _                 |
| 합인<br>받을금액<br>받은금액<br>거스름돈 | 0<br><b>6,500</b><br>5,000<br>0 |                    |                 |    | 은금액<br>스름돈 |      |           | 5,00        | 00   |          | _                 |
| 결제내역 <sup>현금</sup><br>주방메모 | :5,000                          | 수량변경 수령<br>주문추가 지정 |                 | 결제 | 해내역        | ġ    | 현금:5,0    | 00          |      |          |                   |
| 주문변경                       | 금액변경                            | 회원관리               | 기타관리            |    |            |      |           |             |      |          | $\frac{1}{1}$     |
| 할인                         | 현금                              | 카드                 | 기타              | 수병 | 방메모        |      |           |             | £71  | 취소<br>닫기 | 주문<br>완료          |
| 결제취소                       |                                 | ð                  | >               |    | <u></u>    | 계산완료 | 료 전체취소    | - 담당자       | 고객수  |          |                   |