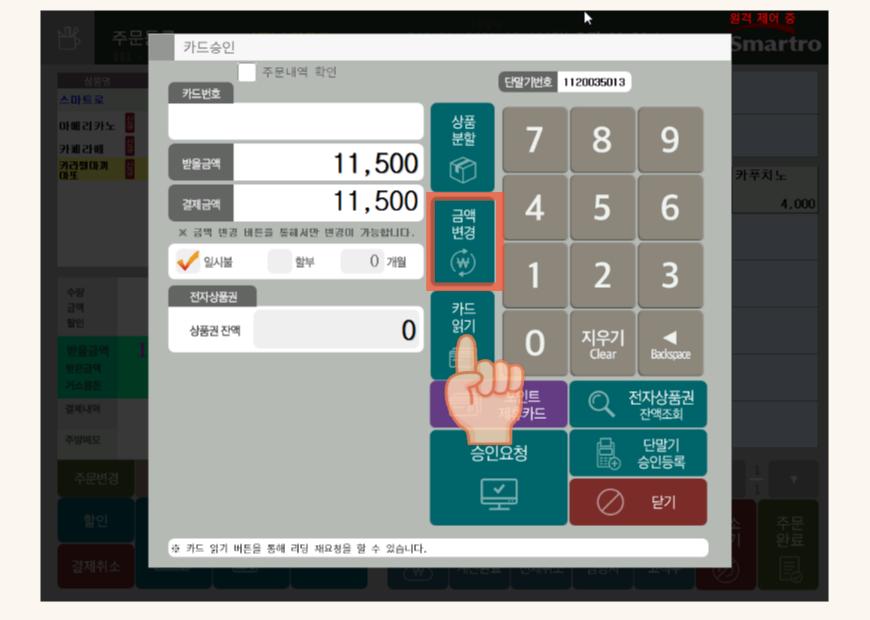

| 주문추가 지정취         | *                    |          |                  |          |             |      |              |                    |
| 주문변경                             | 명 금액변경           | 회원관리             | 기타관리                 | 서비스      | 단가변경             | 곱빼기      |             |      |              | $\frac{1}{1}$      |
| 할인                               | 현금               | 카드               | 기타                   | 돈통<br>열기 | 세트설정             | 배달       | 포장          | 상품찾기 | 취소<br>닫기     | 주문<br>완료           |
| 결제취소                             |                  |                  | >                    |          | 계산완료             | 전체취소     | 담당자         | 고객수  | $\otimes$    |                    |





#### 카드 삽입하기 전 카드 대기취소 버튼을 클릭합니다







#### 금액변경 버튼을 클릭합니다





#### 결제 금액을 변경하고 금액변경 버튼을 클릭합니다.







#### 카드 결제가 완료 되면 받은금액에 결제 된 금액이 표시됩니다.

|                          | 주문등록<br>01 - 1   | (주<br>(제        | )스마트로<br>우리 108 |                | POS-0   |      | 1월일자 🗟<br>2021-05-10(물 | 월) <b>오전</b> | 11:35 | 1    |          | Sma           | rtro     |
|--------------------------|------------------|-----------------|-----------------|----------------|---------|------|------------------------|--------------|-------|------|----------|---------------|----------|
| 상품명<br><mark>스마트로</mark> | 단가               | 수량 금            | 한백 상태           | H              | 스마트     | 로    |                        |              |       |      |          |               |          |
| 아메리카노                    | ,                | 1 3             | 3,000<br>2