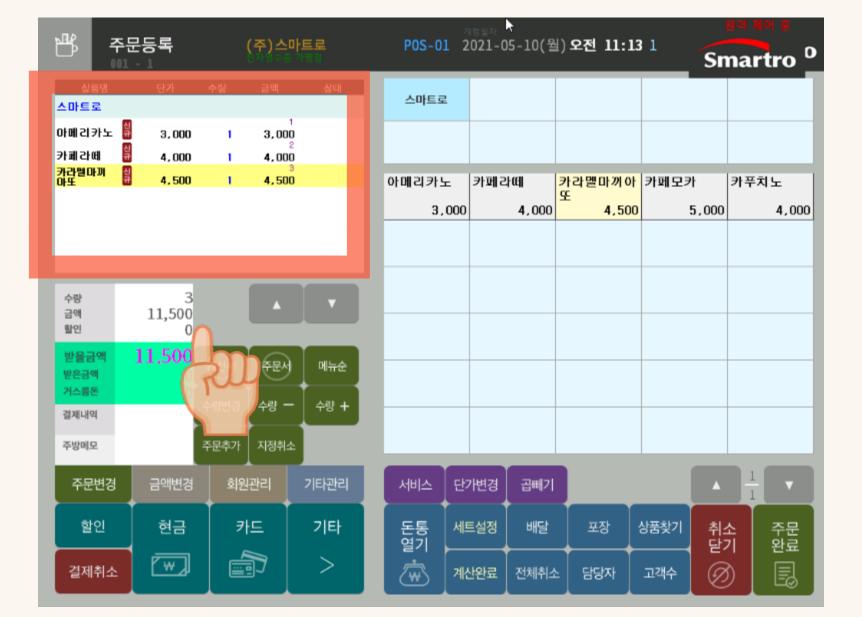

#### 결제할 상품을 클릭합니다

2 카드 + 카드

#### 카드 버튼을 클릭합니다

|                                  | 주문등록             | (주)스             | <b>마트로</b><br>5 7838 | P0S-0.   | 개정일자<br>1 2021-0 | )5-10(뭘) | )오전 11:1    | 31   | Sma          | artro <sup>D</sup> |
|----------------------------------|------------------|------------------|----------------------|----------|------------------|----------|-------------|------|--------------|--------------------|
| 상품명<br><mark>스마트로</mark>         | 단가               | 수량 금액            | 상태                   | 스마트로     | 2                |          |             |      |              |                    |
| 아메리카노                            | M                | 1 3,00           | 2                    |          |                  |          |             |      |              |                    |
| 카페라떼<br><mark>카라엘마끼</mark><br>아또 | 4,000<br>4,500   | 1 4,00<br>1 4,50 | 3                    | 아메리카노    | ⊾ ]रोजी व        | 400 3    | 카라멜마끼이      | 카페모키 | ት <b>ጋ</b> ት | 푸치노                |
|                                  |                  |                  |                      |          | 000              | 4,000    | 92<br>4,500 |      | 5,000        | 4,000              |
|                                  |                  |                  |                      |          |                  |          |             |      |              |                    |
| 수량<br>금액<br>할인                   | 3<br>11,500<br>0 |                  | T                    | -        |                  |          |             |      |              |                    |
| 받을금액<br>받은금액<br>거스름돈             | 11.500<br>0<br>0 |                  | 에 비뉴순                |          |                  |          |             |      |              |                    |
| 결제내역                             | 0                | uq.              | - 수량 +               |          |                  |          |             |      |              | _                  |
| 주방메모                             |                  | 주문추가 지정취         | *                    |          |                  |          |             |      |              |                    |
| 주문변경                             | 명 금액변경           | 회원관리             | 기타관리                 | 서비스      | 단가변경             | 곱빼기      |             |      |              | $\frac{1}{1}$      |
| 할인                               | 현금               | 카드               | 기타                   | 돈통<br>열기 | 세트설정             | 배달       | 포장          | 상품찾기 | 취소<br>닫기     | 주문<br>완료           |
| 결제취소                             |                  |                  | >                    |          | 계산완료             | 전체취소     | 담당자         | 고객수  | $\otimes$    |                    |