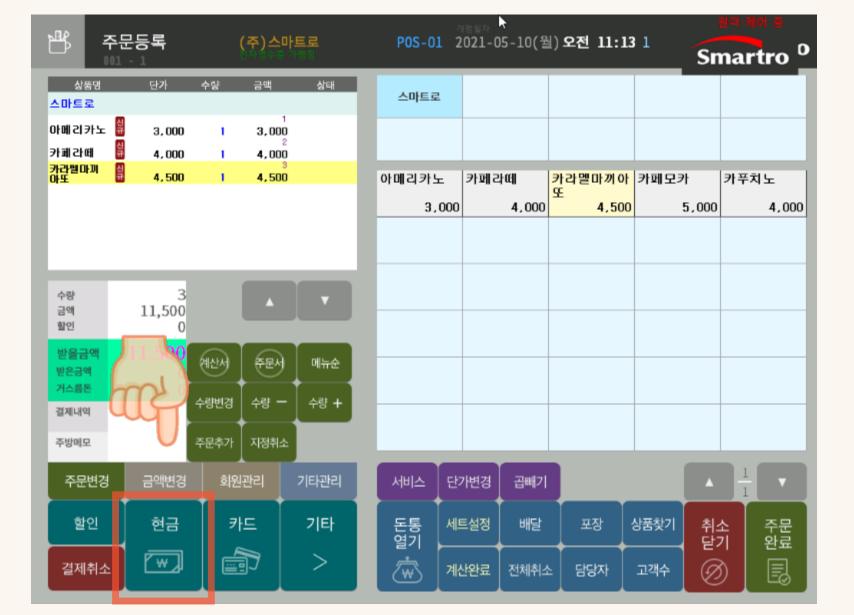

# Smartro

### 복합 결제 \* 현금 + 카드 \* 카드 + 카드



#### 복합결제 방법 ! ① 현금 + 카드 ② 카드 + 카드









#### 결제할 상품을 클릭합니다



① 현금 + 카드



#### 현금버튼을 클릭합니다.



## ① 현금 + 카드



#### 위 영역을 누르시면 결제 금액을 변경할 수 있습니다.





#### 현금 결제가 완료 되면 받은금액에 결제 된 금액이 표시됩니 다.

| - 80 -                     |                                 |                    |                 |    |            | 기점열기 | λł.       |             |      | 원격       | 제이 중              |
|----------------------------|---------------------------------|--------------------|-----------------|----|------------|------|-----------|-------------|------|----------|-------------------|
| 발 주·                       | 문등록<br>                         | (주)                | 스마트로<br>2월 개명철  |    | P0S-01     | 2021 | L-05-10(월 | ) 오전 11:24  | - 1  | Sma      | rtro <sup>D</sup> |
| 상품명<br>스마트로                | 단가                              | 수량 금역              | 상태              | Т  | 스마트로       |