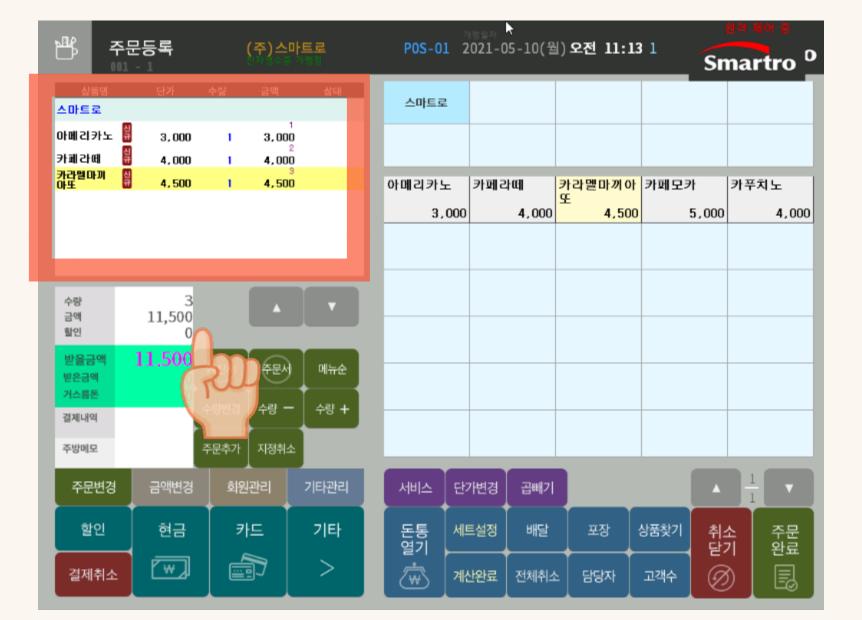

# Smartro

### 복합 결제 \* 현금 + 카드 \* 카드 + 카드



#### 복합결제 방법 ! ① 현금 + 카드 ② 카드 + 카드









#### 결제할 상품을 클릭합니다



① 현금 + 카드



#### 현금버튼을 클릭합니다.



## ① 현금 + 카드



#### 위 영역을 누르시면 결제 금액을 변경할 수 있습니다.





#### 현금 결제가 완료 되면 받은금액에 결제 된 금액이 표시됩니 다.

| - 80 -                     |                                 |                    |                 |    |            | 기점열기 | λł.       |             |      | 원격       | 제이 중              |
|----------------------------|---------------------------------|--------------------|-----------------|----|------------|------|-----------|-------------|------|----------|-------------------|
| 발 주·                       | 문등록<br>                         | (주)                | 스마트로<br>2월 개명철  |    | P0S-01     | 2021 | L-05-10(월 | ) 오전 11:24  | - 1  | Sma      | rtro <sup>D</sup> |
| 상품명<br>스마트로                | 단가                              | 수량 금역              | 상